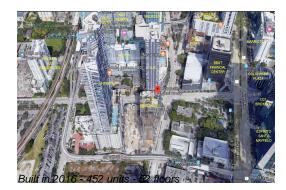

# Unit 3511 - SLS Brickell

3511 - 1300 S Miami Ave, Miami, FL, Miami-Dade 33130

#### **Building Information**

| Number of units:                         | 453 |
|------------------------------------------|-----|
| Number of active listings for rent:      | 0   |
| Number of active listings for sale:      | 36  |
| Building inventory for sale:             | 7%  |
| Number of sales over the last 12 months: | 34  |
| Number of sales over the last 6 months:  | 17  |
| Number of sales over the last 3 months:  | 11  |