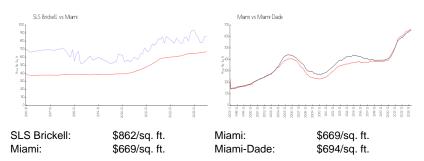

#### **Inventory for Sale**

| SLS Brickell | 8% |
|--------------|----|
| Miami        | 4% |
| Miami-Dade   | 3% |

### Avg. Time to Close Over Last 12 Months

| SLS Brickell | 73 days |
|--------------|---------|
| Miami        | 84 days |
| Miami-Dade   | 81 days |