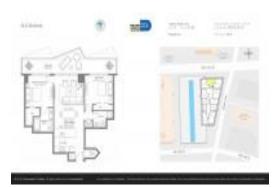

# Unit 3511 - SLS Brickell

3511 - 1300 S Miami Ave, Miami, FL, Miami-Dade 33130

### **Unit Information**

| MLS Number:<br>Status:<br>Size:<br>Bedrooms:<br>Full Bathrooms:<br>Half Bathrooms:<br>Parking Spaces:<br>View: | A11483199<br>Active<br>868 Sq ft.<br>2<br>2 |
|----------------------------------------------------------------------------------------------------------------|---------------------------------------------|
| Rental Price:                                                                                                  | \$6,000                                     |
| List PPSF:                                                                                                     | \$7                                         |
| Valuated Price:                                                                                                | \$682,000                                   |
| Valuated PPSF:                                                                                                 | \$786                                       |