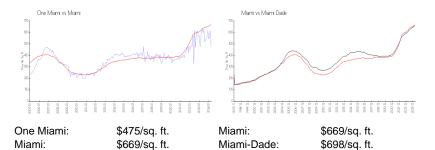

#### **Inventory for Sale**

| One Miami  | 6% |
|------------|----|
| Miami      | 4% |
| Miami-Dade | 3% |