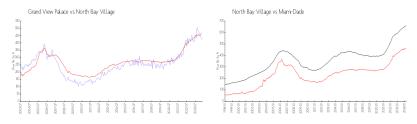

#### **Market Information**

Grand View Palace: \$423/sq. ft. North Bay Village: \$461/sq. ft. North Bay Village: \$461/sq. ft. Miami-Dade: \$698/sq. ft.