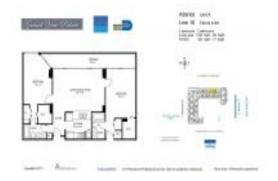

# **Unit 2016 - Grand View Palace**

2016 - 7601 E Treasure Dr, North Bay Village, FL, Miami-Dade 33141

### **Unit Information**

 MLS Number:
 A11483348

 Status:
 Active

 Size:
 1,030 Sq ft.

 Bedrooms:
 2

Bedrooms: 2 Full Bathrooms: 2

Half Bathrooms:

Valuated PPSF:

Parking Spaces: 1 Space, Assigned Parking

 View:
 \$485,000

 List Price:
 \$471

 Valuated Price:
 \$456,000

The above valuated price is a baseline figure that does not take into account any specific renovation, upgrade, split, merge, or deterioration of the unit.