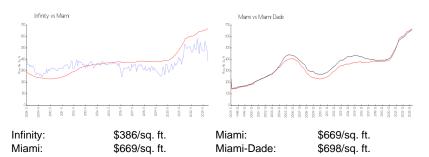

sale:4%Number of sales over the last 12 months:24Number of sales over the last 6 months:8Number of sales over the last 3 months:6

### **Building Association Information**

Infinity Condominium 305.381.5715

### **Recent Sales**

| Unit# | Size        | Closing Date | Sale Price | PPSF  |
|-------|-------------|--------------|------------|-------|
|       |             |              |            |       |
| 3602  | 1,253 sq ft | Apr 2024     | \$625,000  | \$499 |
| 3413  | 1,222 sq ft | Mar 2024     | \$725,000  | \$593 |
| 4405  | 1,417 sq ft | Mar 2024     | \$815,000  | \$575 |
| 4812  | 1,417 sq ft | Mar 2024     | \$800,000  | \$565 |
| 3820  | 1,151 sq ft | Mar 2024     | \$645,000  | \$560 |
| 2202  | 885 sa ft   | Mar 2024     | \$455,000  | \$514 |

#### **Market Information**



## **Inventory for Sale**

Infinity 4% Miami 4% Miami-Dade 3%



#### Avg. Time to Close Over Last 12 Months

Infinity 74 days Miami 84 days Miami-Dade 81 days