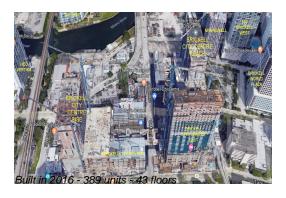

## **Building Information**

Number of units: 389
Number of active listings for rent: 0
Number of active listings for sale: 28
Building inventory for sale: 7%
Number of sales over the last 12 months: 25
Number of sales over the last 6 months: 12
Number of sales over the last 3 months: 7

## **Building Association Information**

Rise Brickell City Centre 88 SW 7th Street Miami FL 33130 786 475 5342

http://www.brickellcitycentre.com/residences/rise