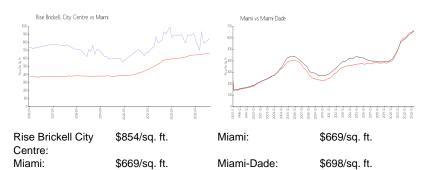

#### **Market Information**

### **Inventory for Sale**

Rise Brickell City Centre 7%

Miami 4% Miami-Dade 3%

# Avg. Time to Close Over Last 12 Months

Rise Brickell City Centre 95 days Miami 84 days Miami-Dade 81 days