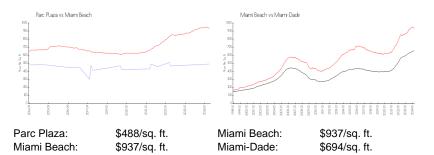

### **Market Information**

# **Inventory for Sale**

Parc Plaza 6% Miami Beach 4% Miami-Dade 3%

## Avg. Time to Close Over Last 12 Months

Parc Plaza 65 days

Miami Beach Miami-Dade 97 days 81 days