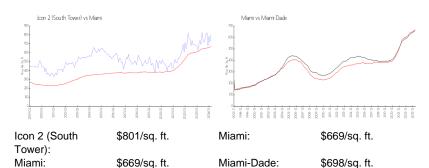

## **Inventory for Sale**

 Icon 2 (South Tower)
 6%

 Miami
 4%

 Miami-Dade
 3%

## Avg. Time to Close Over Last 12 Months

Icon 2 (South Tower)104 daysMiami84 daysMiami-Dade81 days