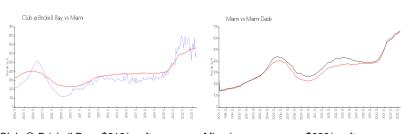

### **Market Information**

 Club @ Brickell Bay: \$613/sq. ft.
 Miami: \$669/sq. ft.
 \$669/sq. ft.

 Miami: \$698/sq. ft.
 \$698/sq. ft.