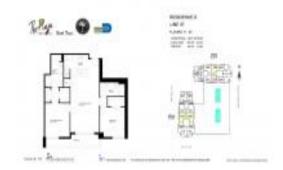

#### **Unit Information**

 MLS Number:
 A11484415

 Status:
 Active

 Size:
 986 Sq ft.

 Bedrooms:
 2

 Full Bathrooms:
 2

Half Bathrooms:

Parking Spaces: 1 Space, Assigned Parking View: Bay, Pool Area View