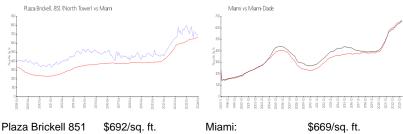

## **Market Information**

(North Tower):

Miami: \$669/sq. ft. Miami-Dade: \$698/sq. ft.