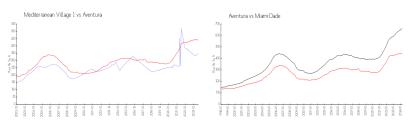

#### **Market Information**

Mediterranean

\$348/sq. ft.

Aventura:

\$438/sq. ft.

Village 1: Aventura:

\$438/sq. ft.

Miami-Dade:

\$698/sq. ft.