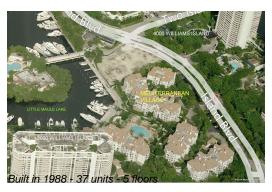

# Unit B402 - Mediterranean Village 1

B402 - 3900 Island Blvd, Aventura, FL, Miami-Dade 33160

Number of units: 37

Number of active listings for rent: 0

Number of active listings for sale: 6

Building inventory for sale: 16%

Number of sales over the last 12 months: 1

Number of sales over the last 6 months: 1