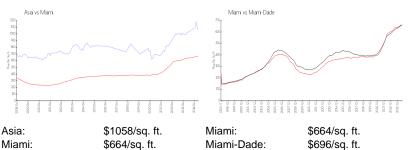

# **Market Information**

| \$664/sq. ft. | Miami-Dade: | \$696/ |  |
|---------------|-------------|--------|--|
|               |             |        |  |