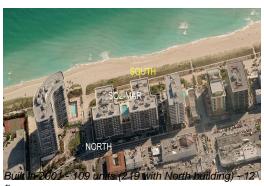

# Unit SPH-F/G - Solimar South

SPH-F/G - 9559 Collins Av, Surfside, FL, Miami-Dade 33154

# **Building Information**

Number of units: 109
Number of active listings for rent: 8
Number of active listings for sale: 6
Building inventory for sale: 5%
Number of sales over the last 12 months: 2
Number of sales over the last 6 months: 2
Number of sales over the last 3 months: 1