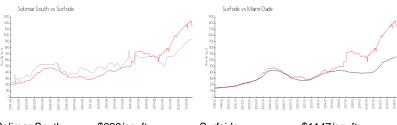

#### **Market Information**

 Solimar South:
 \$929/sq. ft.
 Surfside:
 \$1147/sq. ft.

 Surfside:
 \$1147/sq. ft.
 Miami-Dade:
 \$694/sq. ft.