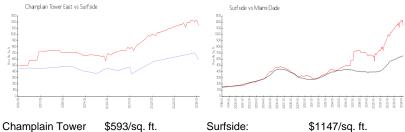

#### **Market Information**

Champiain Tower \$593/sq. ft. Surfside: \$1147/sq. ft. Surfside: \$694/sq. ft. Surfside: \$694/sq. ft.