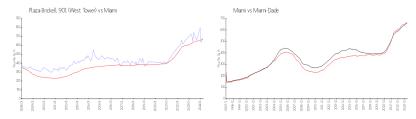

#### **Market Information**

 Plaza Brickell 901
 \$688/sq. ft.
 Miami:
 \$669/sq. ft.

 (West Tower):
 Miami:
 \$669/sq. ft.
 Miami-Dade:
 \$698/sq. ft.