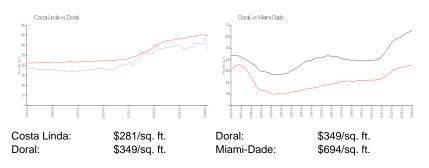

#### **Inventory for Sale**

| Costa Linda | 0% |
|-------------|----|
| Doral       | 2% |
| Miami-Dade  | 3% |

## Avg. Time to Close Over Last 12 Months

| Costa Linda | 26 days |
|-------------|---------|
| Doral       | 48 days |

Miami-Dade