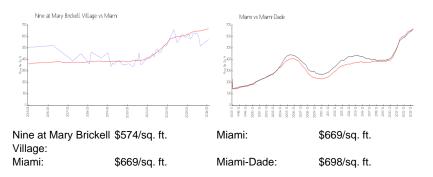

|
| Number of active listings for sale:      | 21  |
| Building inventory for sale:             | 5%  |
| Number of sales over the last 12 months: | 24  |
| Number of sales over the last 6 months:  | 7   |
| Number of sales over the last 3 months:  | 6   |

#### **Recent Sales**

| Unit # | Size        | Closing Date | Sale Price | PPSF  |
|--------|-------------|--------------|------------|-------|
| PH 06  | 1,268 sq ft | Mar 2024     | \$760,000  | \$599 |
| 2607   | 1,096 sq ft | Mar 2024     | \$630,000  | \$575 |
| 2614   | 1,064 sq ft | Mar 2024     | \$635,000  | \$597 |
| 3304   | 1,225 sq ft | Mar 2024     | \$745,000  | \$608 |
| 3309   | 819 sq ft   | Feb 2024     | \$482,000  | \$589 |
| PH11   | 1,379 sq ft | Feb 2024     | \$735,000  | \$533 |

## **Market Information**



## **Inventory for Sale**

| Nine at Mary Brickell Village | 5% |
|-------------------------------|----|
| Miami                         | 4% |
| Miami-Dade                    | 3% |

## Avg. Time to Close Over Last 12 Months

| Nine at Mary Brickell Village | 105 days |
|-------------------------------|----------|
| Miami                         | 84 days  |
| Miami-Dade                    | 81 days  |