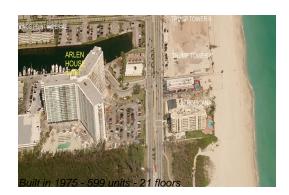

# Unit 520 - Arlen House East

520 - 100 Bayview Dr, Sunny Isles, FL, Miami-Dade 33160

#### **Building Information**

| Number of units:                         | 599 |
|------------------------------------------|-----|
| Number of active listings for rent:      | 25  |
| Number of active listings for sale:      | 27  |
| Building inventory for sale:             | 4%  |
| Number of sales over the last 12 months: | 24  |
| Number of sales over the last 6 months:  | 10  |
| Number of sales over the last 3 months:  | 4   |