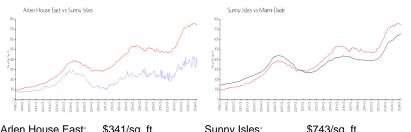

### **Market Information**

| Arlen House East: | \$341/sq. ft. | Sunny Isles: | \$743/sq. ft. |
|-------------------|---------------|--------------|---------------|
| Sunny Isles:      | \$743/sq. ft. | Miami-Dade:  | \$698/sq. ft. |