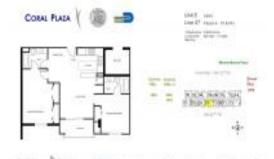

## Unit 607 - Coral Plaza

607 - 3500 Coral Way, Coral Gables, FL, Miami-Dade 33145

#### **Unit Information**

Valuated PPSF:

| MLS Number:<br>Status:<br>Size:<br>Bedrooms:<br>Full Bathrooms:<br>Half Bathrooms:<br>Parking Spaces: |  |
|-------------------------------------------------------------------------------------------------------|--|
| View:<br>List Price:<br>List PPSF:<br>Valuated Price:                                                 |  |

A11485259 Pending 828 Sq ft. 2

2

\$513

\$508

2 Or More Spaces, Covered Parking, Guest Parking \$424,900

The above valuated price is a baseline figure that does not take into account any specific renovation, upgrade, split, merge, or deterioration of the unit.