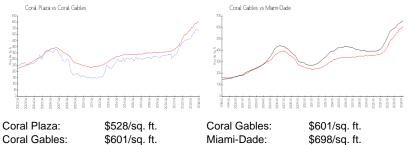

#### **Market Information**

|               | φυ20/04. π.   | Cordi Cubico |
|---------------|---------------|--------------|
| Coral Gables: | \$601/sq. ft. | Miami-Dade:  |