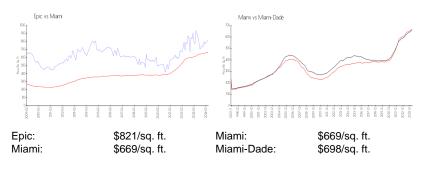

#### **Market Information**

# **Inventory for Sale**

| Epic       | 10% |
|------------|-----|
| Miami      | 4%  |
| Miami-Dade | 3%  |

### Avg. Time to Close Over Last 12 Months

| Epic       | 138 days |
|------------|----------|
| Miami      | 84 days  |
| Miami-Dade | 81 days  |