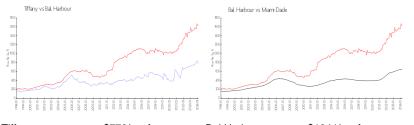

### **Market Information**

| Tiffany:     | \$779/sq. ft.  | Bal Harbour: | \$1644/sq. ft. |
|--------------|----------------|--------------|----------------|
| Bal Harbour: | \$1644/sq. ft. | Miami-Dade:  | \$694/sq. ft.  |