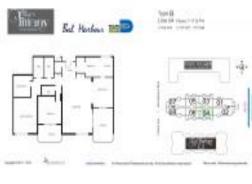

# Unit 504 - Tiffany

504 - 10175 Collins Av, Bal Harbour, FL, Miami-Dade 33154

## **Unit Information**

| MLS Number:<br>Status:<br>Size:<br>Bedrooms:<br>Full Bathrooms:<br>Half Bathrooms: | A11485614<br>Active<br>2,018 Sq ft.<br>2<br>2 |
|------------------------------------------------------------------------------------|-----------------------------------------------|
| Parking Spaces:<br>View:                                                           | Valet Parking                                 |
| List Price:<br>List PPSF:<br>Valuated Price:<br>Valuated PPSF:                     | \$1,750,000<br>\$867<br>\$1,465,000<br>\$726  |