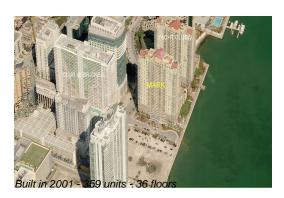

#### **Building Information**

| Number of units:                         | 359 |
|------------------------------------------|-----|
| Number of active listings for rent:      | 16  |
| Number of active listings for sale:      | 26  |
| Building inventory for sale:             | 7%  |
| Number of sales over the last 12 months: | 15  |
| Number of sales over the last 6 months:  | 7   |
| Number of sales over the last 3 months:  | 4   |

# **Building Association Information**

Mark On Brickell Condominium (305) 373-0661