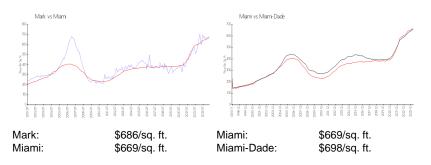

#### **Inventory for Sale**

| Mark       | 7% |
|------------|----|
| Miami      | 4% |
| Miami-Dade | 3% |

Gn

men - Menerco

Mark Miami Miami-Dade 79 days 84 days 81 days