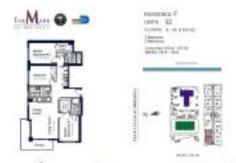

t 12 months: | 15  |
| Number of sales over the last 6 months:  | 7   |
| Number of sales over the last 3 months:  | 4   |

# **Building Association Information**

Mark On Brickell Condominium (305) 373-0661

# **Recent Sales**

| Unit # | Size        | Closing Date | Sale Price | PPSF  |
|--------|-------------|--------------|------------|-------|
| 2410   | 1,200 sq ft | Apr 2024     | \$900,000  | \$750 |
| 2110   | 1,200 sq ft | Apr 2024     | \$880,000  | \$733 |
| 203    | 1,140 sq ft | Mar 2024     | \$615,000  | \$539 |
| 2306   | 750 sq ft   | Mar 2024     | \$491,000  | \$655 |
| 1110   | 1,200 sq ft | Jan 2024     | \$925,000  | \$771 |

#### **Market Information**



#### **Inventory for Sale**

| Mark       | 7% |
|------------|----|
| Miami      | 4% |
| Miami-Dade | 3% |





Gn

men - Menerco



Mark Miami Miami-Dade 79 days 84 days 81 days