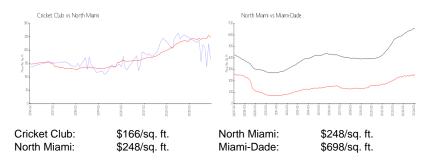

#### **Market Information**

## **Inventory for Sale**

Cricket Club 16% North Miami 5% Miami-Dade 3%

# Avg. Time to Close Over Last 12 Months

Cricket Club 162 days North Miami 80 days Miami-Dade 81 days