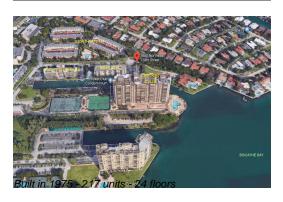

# Unit 1408 - Cricket Club

1408 - 1800 NE 114 St, North Miami, FL, Miami-Dade 33181

## **Building Information**

Number of units: 217
Number of active listings for rent: 0
Number of active listings for sale: 35
Building inventory for sale: 16%
Number of sales over the last 12 months: 11
Number of sales over the last 6 months: 3
Number of sales over the last 3 months: 3