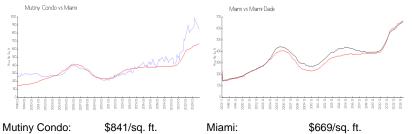

#### **Market Information**

Miami-Dade:

| \$669/sq. | π.  |
|-----------|-----|
| \$698/sq. | ft. |

#### **Inventory for Sale**

Miami:

| Mutiny Condo | 5% |
|--------------|----|
| Miami        | 4% |
| Miami-Dade   | 3% |

\$669/sq. ft.