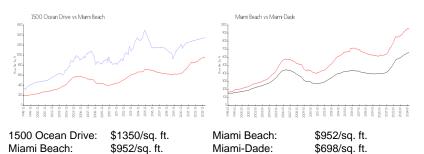

of active listings for rent:      | 14  |
| Number of active listings for sale:      | 10  |
| Building inventory for sale:             | 8%  |
| Number of sales over the last 12 months: | 1   |
| Number of sales over the last 6 months:  | 0   |
| Number of sales over the last 3 months:  | 0   |
|                                          |     |

### **Building Association Information**

1500 Ocean Drive Management 305-534-0165 Ext 1 manager@1500oceandrive.com Concierge 305-534-0165 Ext 2 concierge@1500oceandrive.com

http://www.1500oceandrive.com

#### **Recent Sales**

| Unit # | Size        | Closing Date | Sale Price  | PPSF    |
|--------|-------------|--------------|-------------|---------|
| 1107   | 1,170 sq ft | Jun 2023     | \$1,835,000 | \$1,568 |

#### **Market Information**



#### Inventory for Sale

| 1500 Ocean Drive | 9% |
|------------------|----|
| Miami Beach      | 4% |
| Miami-Dade       | 3% |

(100 Doser Drive

#### ----





## Avg. Time to Close Over Last 12 Months

| 1500 Ocean Drive | 27 days |
|------------------|---------|
| Miami Beach      | 98 days |
| Miami-Dade       | 81 days |