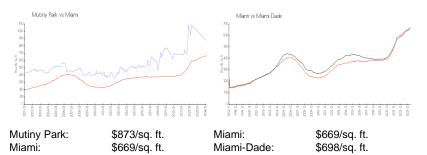

#### **Market Information**

| Mutiny Park | 4% |
|-------------|----|
| Miami       | 4% |
| Miami-Dade  | 3% |

## Avg. Time to Close Over Last 12 Months

| Mutiny Park | 56 days |
|-------------|---------|
| Miami       | 84 days |
| Miami-Dade  | 81 days |