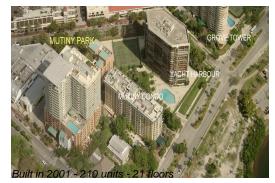

#### **Building Information**

| Number of units:                         | 210 |
|------------------------------------------|-----|
| Number of active listings for rent:      | 8   |
| Number of active listings for sale:      | 9   |
| Building inventory for sale:             | 4%  |
| Number of sales over the last 12 months: | 5   |
| Number of sales over the last 6 months:  | 2   |
| Number of sales over the last 3 months:  | 2   |

### **Building Association Information**

Munity Park Condo Association 305.447.8217

http://mutinyparkcondos.com/sub\_category\_list.asp?category=5&title=Contact