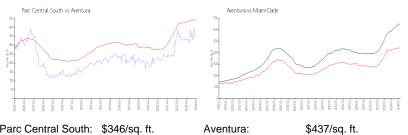

#### **Market Information**

| Parc Central South: | \$346/sq. ft. | Aventura:   | \$437/sq. ft. |
|---------------------|---------------|-------------|---------------|
| Aventura:           | \$437/sq. ft. | Miami-Dade: | \$695/sq. ft. |