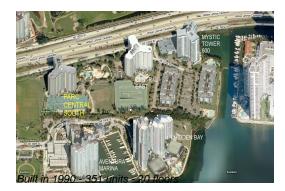

#### **Building Information**

| Number of units:                         | 351 |
|------------------------------------------|-----|
| Number of active listings for rent:      | 18  |
| Number of active listings for sale:      | 8   |
| Building inventory for sale:             | 2%  |
| Number of sales over the last 12 months: | 14  |
| Number of sales over the last 6 months:  | 5   |
| Number of sales over the last 3 months:  | 2   |