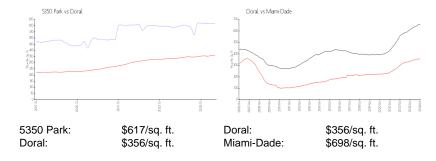

### **Inventory for Sale**

 5350 Park
 9%

 Doral
 2%

 Miami-Dade
 3%

## Avg. Time to Close Over Last 12 Months

 5350 Park
 110 days

 Doral
 47 days

 Miami-Dade
 81 days