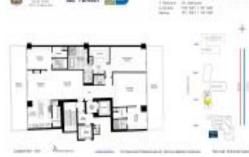

# Unit 1202S - St Regis (South)

1202S - 9701 Collins av, Bal Harbour, FL, Miami-Dade 33154

## **Unit Information**

| A11486466                             |
|---------------------------------------|
|                                       |
| Withdrawn                             |
| 3,128 Sq ft.                          |
| 3                                     |
| 4                                     |
|                                       |
| 2 Or More Spaces, Assigned            |
| Parking,Covered Parking,Valet Parking |
|                                       |
| \$7,750,000                           |
| \$2,478                               |
| \$7,972,000                           |
| \$2,549                               |
|                                       |