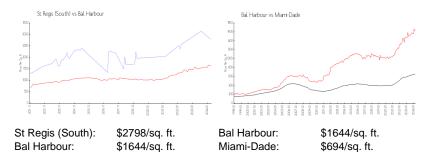

## **Inventory for Sale**

| St Regis (South) | 7% |
|------------------|----|
| Bal Harbour      | 4% |
| Miami-Dade       | 3% |

ST. KLOIS

Avg. Time to Close Over Last 12 Months

St Regis (South) Bal Harbour Miami-Dade 162 days 121 days 81 days