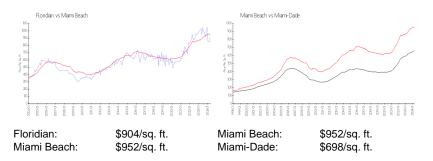

le:      | 23  |
| Building inventory for sale:             | 6%  |
| Number of sales over the last 12 months: | 19  |
| Number of sales over the last 6 months:  | 12  |
| Number of sales over the last 3 months:  | 4   |

## **Building Association Information**

Floridian Condominiums (305) 604-6038

# **Recent Sales**

| Unit # | Size        | Closing Date | Sale Price  | PPSF    |
|--------|-------------|--------------|-------------|---------|
| 709    | 1,078 sq ft | Apr 2024     | \$1,000,000 | \$928   |
| 2001   | 1,147 sq ft | Apr 2024     | \$1,425,000 | \$1,242 |
| 2809   | 1,078 sq ft | Apr 2024     | \$1,095,000 | \$1,016 |
| 1906   | 746 sq ft   | Mar 2024     | \$520,000   | \$697   |
| 1108   | 1,191 sq ft | Jan 2024     | \$949,000   | \$797   |

#### **Market Information**



### **Inventory for Sale**

| Floridian   | 7% |
|-------------|----|
| Miami Beach | 4% |
| Miami-Dade  | 3% |

#### Avg. Time to Close Over Last 12 Months

Floridian Miami Beach Miami-Dade 68 days 98 days 81 days