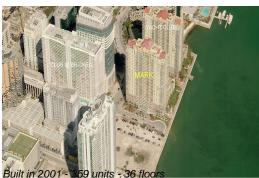

# Unit 2504 - Mark

2504 - 1155 Brickell Bay Dr, Miami, FL, Miami-Dade 33131

## **Building Information**

| Number of units:                         | 359 |
|------------------------------------------|-----|
| Number of active listings for rent:      | 16  |
| Number of active listings for sale:      | 28  |
| Building inventory for sale:             | 7%  |
| Number of sales over the last 12 months: | 15  |
| Number of sales over the last 6 months:  | 7   |
| Number of sales over the last 3 months:  | 4   |
|                                          |     |