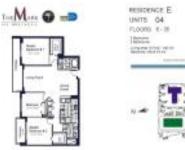

### **Unit Information**

**Rental Price:** List PPSF: Valuated Price: Valuated PPSF: 3 2 Parking

A11486728 Active 1,510 Sq ft.

\$6,325 \$4 \$992,000 \$657

The above valuated price is a baseline figure that does not take into account any specific renovation, upgrade, split, merge, or deterioration of the unit.