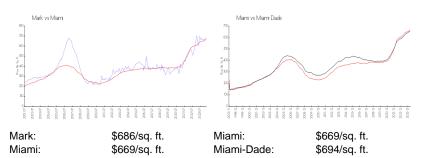

#### **Inventory for Sale**

| Mark       | 8% |
|------------|----|
| Miami      | 4% |
| Miami-Dade | 3% |

#### Avg. Time to Close Over Last 12 Months

| Mark       | 79 days |
|------------|---------|
| Miami      | 84 days |
| Miami-Dade | 81 days |