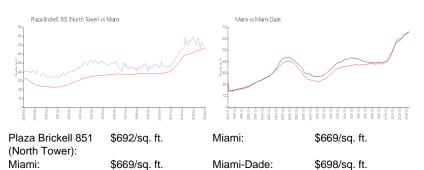

## **Market Information**

#### **Inventory for Sale**

| Plaza Brickell 851 (North Tower) | 2% |
|----------------------------------|----|
| Miami                            | 4% |
| Miami-Dade                       | 3% |

#### Avg. Time to Close Over Last 12 Months

| Plaza Brickell 851 (North Tower) | 74 days |
|----------------------------------|---------|
| Miami                            | 84 days |
| Miami-Dade                       | 81 days |