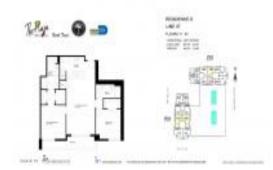

#### **Unit Information**

MLS Number: A11487041 Status: Active Size: 986 Sq ft. Bedrooms: 2 2 Full Bathrooms: Half Bathrooms: 1 Space, Covered Parking, Parking Garage Parking Spaces: Pool Area View View: **Rental Price:** \$4,100 List PPSF: \$4 Valuated Price: \$546,000 Valuated PPSF: \$554