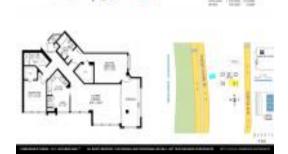

# Unit 701 - Florida Tower

701 - 6422 Collins Avw, Miami Beach, FL, Miami-Dade 33141

#### **Unit Information**

| MLS Number:<br>Status: | A11487184<br>Active    |
|------------------------|------------------------|
| Size:                  | 1,330 Sq ft.           |
| Bedrooms:              | 2                      |
| Full Bathrooms:        | 2                      |
| Half Bathrooms:        |                        |
| Parking Spaces:        | 1 Space, Guest Parking |
| View:                  |                        |
| List Price:            | \$669,000              |
| List PPSF:             | \$503                  |
| Valuated Price:        | \$592,000              |
| Valuated PPSF:         | \$445                  |