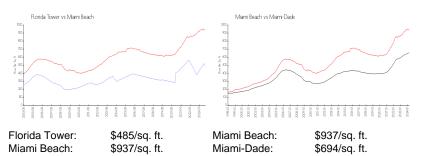

# **Market Information**

| Florida Tower | 5% |
|---------------|----|
| Miami Beach   | 4% |
| Miami-Dade    | 3% |

FLIGHTA TOTALS

# Avg. Time to Close Over Last 12 Months

| Florida Tower | 62 days |
|---------------|---------|
| Miami Beach   | 97 days |
| Miami-Dade    | 81 days |