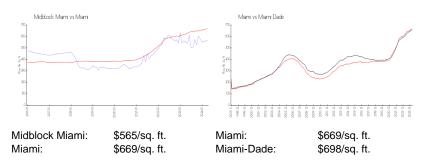

#### **Market Information**

| Midblock Miami | 10% |
|----------------|-----|
| Miami          | 4%  |
| Miami-Dade     | 3%  |