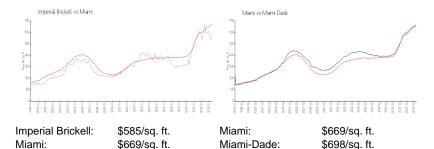

## **Inventory for Sale**

Imperial Brickell 3% Miami 4% Miami-Dade 3%

#### Avg. Time to Close Over Last 12 Months

Imperial Brickell63 daysMiami84 daysMiami-Dade81 days