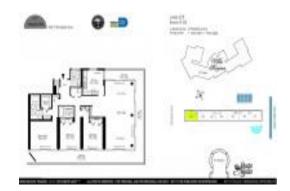

# **Unit 601 - Imperial Brickell**

601 - 1627 Brickell Av, Miami, FL, Miami-Dade 33131

#### **Unit Information**

 MLS Number:
 A11487359

 Status:
 Active

 Size:
 1,792 Sq ft.

Bedrooms: 3
Full Bathrooms: 2
Half Bathrooms: 1

Parking Spaces: 1 Space, Assigned Parking, Guest

Parking, Valet Parking