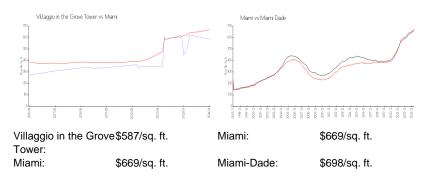

#### **Market Information**

#### **Inventory for Sale**

| Villaggio in the Grove Tower | 5% |
|------------------------------|----|
| Miami                        | 4% |
| Miami-Dade                   | 3% |

## Avg. Time to Close Over Last 12 Months

| Villaggio in the Grove Tower | 24 days |
|------------------------------|---------|
| Miami                        | 84 days |
| Miami-Dade                   | 81 days |