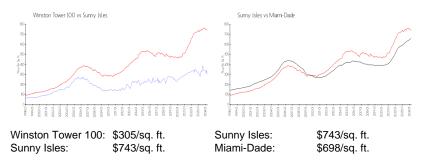

#### **Market Information**

#### **Inventory for Sale**

| Winston Tower 100 | 5% |
|-------------------|----|
| Sunny Isles       | 5% |
| Miami-Dade        | 3% |

The Party Present Present and Pres