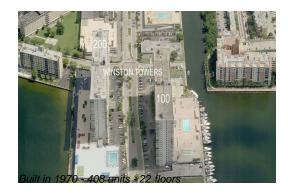

#### **Building Information**

| Number of units:                         | 408 |
|------------------------------------------|-----|
| Number of active listings for rent:      | 6   |
| Number of active listings for sale:      | 21  |
| Building inventory for sale:             | 5%  |
| Number of sales over the last 12 months: | 15  |
| Number of sales over the last 6 months:  | 6   |
| Number of sales over the last 3 months:  | 5   |

# **Building Association Information**

Winston Tower 100 Condominium Association (305) 932-0850