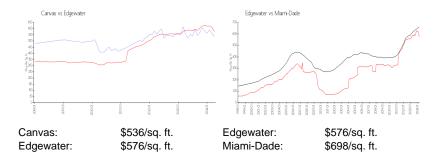

## **Inventory for Sale**

Canvas 5% Edgewater 4% Miami-Dade 3%

### Avg. Time to Close Over Last 12 Months

Canvas 112 days Edgewater 90 days Miami-Dade 81 days