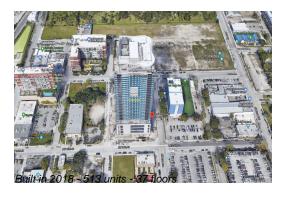

## Unit 1414 - Canvas

1414 - 1600 NE 1 Ave, Edgewater, FL, Miami-Dade 33132

# **Building Information**

Number of units: 513
Number of active listings for rent: 0
Number of active listings for sale: 26
Building inventory for sale: 5%
Number of sales over the last 12 months: 47
Number of sales over the last 6 months: 16
Number of sales over the last 3 months: 11