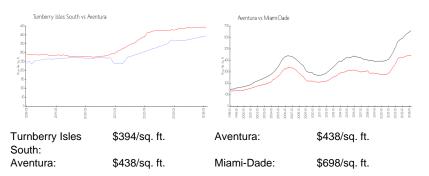

#### **Market Information**

### **Inventory for Sale**

| Turnberry Isles South | 4% |
|-----------------------|----|
| Aventura              | 4% |
| Miami-Dade            | 3% |