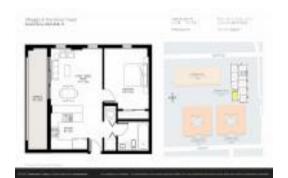

#### **Unit Information**

MLS Number: A11487617 Status: Active Size: 629 Sq ft. Bedrooms:

Full Bathrooms:

Half Bathrooms:

1 Space, Assigned Parking, Covered Parking Spaces:

Parking

View:

List Price: \$409,000 List PPSF: \$650 Valuated Price: \$369,000 Valuated PPSF: \$587