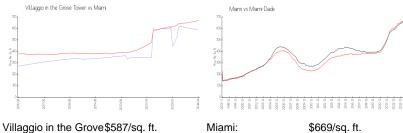

#### **Unit Information**

MLS Number: A11487617 Status: Active Size: 629 Sq ft. Bedrooms:

Full Bathrooms:

Half Bathrooms:

1 Space, Assigned Parking, Covered Parking Spaces:

Parking

View:

List Price: \$409,000 List PPSF: \$650 Valuated Price: \$369,000 Valuated PPSF: \$587

## **Market Information**

Tower:

Miami-Dade: Miami: \$669/sq. ft. \$698/sq. ft.