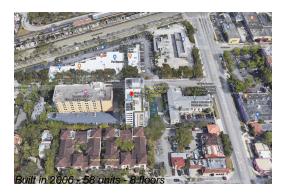

# Unit 508 - Villaggio in the Grove Tower

508 - 2740 SW 28 Ter, Miami, FL, Miami-Dade 33133

## **Building Information**

Number of units: 58 Number of active listings for rent: 0 Number of active listings for sale: 3 Building inventory for sale: 5% Number of sales over the last 12 months: Number of sales over the last 6 months: Number of sales over the last 3 months: