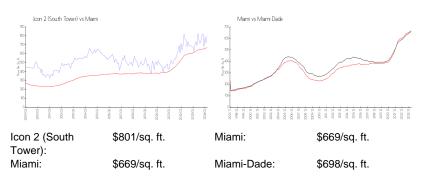

## **Inventory for Sale**

| Icon 2 (South Tower) | 6% |
|----------------------|----|
| Miami                | 4% |
| Miami-Dade           | 3% |

## Avg. Time to Close Over Last 12 Months

| Icon 2 (South Tower) | 104 days |
|----------------------|----------|
| Miami                | 84 days  |
| Miami-Dade           | 81 days  |