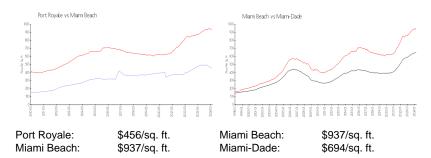

#### **Market Information**

## **Inventory for Sale**

Port Royale 5% Miami Beach 4% Miami-Dade 3%

# Avg. Time to Close Over Last 12 Months

Port Royale 23 days Miami Beach 97 days Miami-Dade 81 days