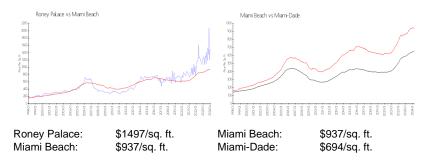

#### **Market Information**

#### **Inventory for Sale**

| Roney Palace | 5% |
|--------------|----|
| Miami Beach  | 4% |
| Miami-Dade   | 3% |

Avg. Time to Close Over Last 12 Months

Roney Palace Miami Beach Miami-Dade 117 days 97 days 81 days