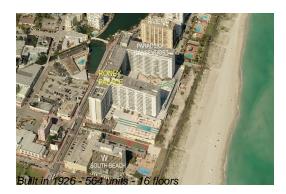

# Unit 1423 - Roney Palace

1423 - 2301 Collins Av, Miami Beach, FL, Miami-Dade 33139

#### **Building Information**

| Number of units:                         | 564 |
|------------------------------------------|-----|
| Number of active listings for rent:      | 54  |
| Number of active listings for sale:      | 29  |
| Building inventory for sale:             | 5%  |
| Number of sales over the last 12 months: | 17  |
| Number of sales over the last 6 months:  | 3   |
| Number of sales over the last 3 months:  | 2   |