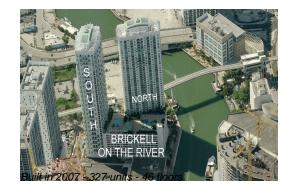

# Unit 2005 - Brickell On The River South

2005 - 41 SE 5 St, Miami, FL, Miami-Dade 33131

### **Building Information**

| 327 |
|-----|
| 15  |
| 9   |
| 2%  |
| 21  |
| 9   |
| 4   |
|     |

# **Building Association Information**

Brickell on the River South Tower Condo Association & Management Office 41 SE 5 ST Miami FL 33131 Phone: 305.579.50044