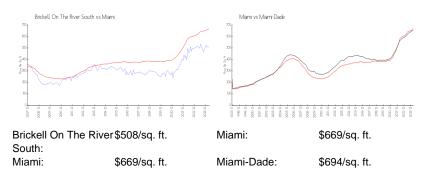

## **Market Information**

### **Inventory for Sale**

| Brickell On The River South | 3% |
|-----------------------------|----|
| Miami                       | 4% |
| Miami-Dade                  | 3% |

# Avg. Time to Close Over Last 12 Months

| Brickell On The River South | 51 days |
|-----------------------------|---------|
| Miami                       | 84 days |
| Miami-Dade                  | 81 days |