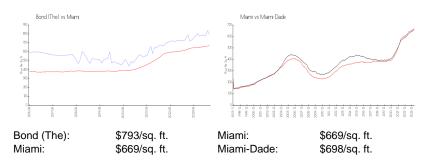

#### **Market Information**

### Inventory for Sale

| Bond (The) | 6% |
|------------|----|
| Miami      | 4% |

# Avg. Time to Close Over Last 12 Months

| Bond (The) | 90 days |
|------------|---------|
| Miami      | 84 days |
| Miami-Dade | 81 days |