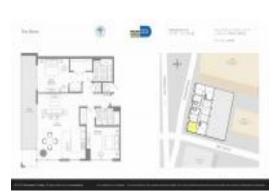

# Unit 1801 - Bond (The)

1801 - 1080 Brickell Ave, Miami, FL, Miami-Dade 33131

# **Unit Information**

| MLS Number:     | A11488802                                   |
|-----------------|---------------------------------------------|
| Status:         | Active                                      |
| Size:           | 1,134 Sq ft.                                |
| Bedrooms:       | 2                                           |
| Full Bathrooms: | 2                                           |
| Half Bathrooms: |                                             |
| Parking Spaces: | 1 Space,Assigned Parking,Covered<br>Parking |
| View:           |                                             |
| List Price:     | \$915,000                                   |
| List PPSF:      | \$807                                       |
| Valuated Price: | \$811,000                                   |
| Valuated PPSF:  | \$715                                       |