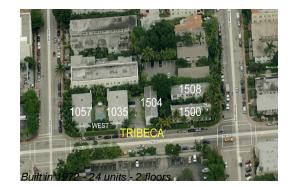

# Unit 14 - Tribeca

14 - 1500 Michigan Av, Miami Beach, FL, Miami-Dade 33139

### **Building Information**

| Number of units:                         | 24 |
|------------------------------------------|----|
| Number of active listings for rent:      | 0  |
| Number of active listings for sale:      | 0  |
| Building inventory for sale:             | 0% |
| Number of sales over the last 12 months: | 0  |
| Number of sales over the last 6 months:  | 0  |
| Number of sales over the last 3 months:  | 0  |
|                                          |    |

# **Building Association Information**

Tribeca Condominium 1500 Michigan Ave: (305) 674-0536 1504 Michigan Ave: (305) 534-4984 1508 Michigan Ave: (305) 674-6873 1035 15 St: (786) 276-1739 1057 15 St: (305) 695-2815