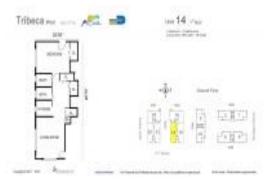

# Unit 14 - Tribeca

14 - 1500 Michigan Av, Miami Beach, FL, Miami-Dade 33139

### **Unit Information**

| MLS Number:     | A11488899                 |
|-----------------|---------------------------|
| Status:         | Cancelled                 |
| Size:           | 960 Sq ft.                |
| Bedrooms:       | 1                         |
| Full Bathrooms: | 1                         |
| Half Bathrooms: | 1                         |
| Parking Spaces: | 1 Space, Assigned Parking |
| View:           |                           |
| List Price:     | \$579,000                 |
| List PPSF:      | \$603                     |
| Valuated Price: | \$550,000                 |
| Valuated PPSF:  | \$573                     |