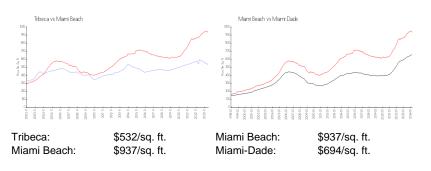

# **Market Information**

#### **Inventory for Sale**

| Tribeca     | 0% |
|-------------|----|
| Miami Beach | 4% |
| Miami-Dade  | 3% |

## Avg. Time to Close Over Last 12 Months

| Tribeca     | n/a     |
|-------------|---------|
| Miami Beach | 97 days |
| Miami-Dade  | 81 days |