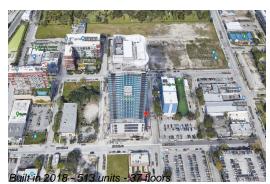

# Unit 2709 - Canvas

2709 - 1600 NE 1 Ave, Edgewater, FL, Miami-Dade 33132

#### **Building Information**

| Number of units:                         | 513 |
|------------------------------------------|-----|
| Number of active listings for rent:      | 0   |
| Number of active listings for sale:      | 26  |
| Building inventory for sale:             | 5%  |
| Number of sales over the last 12 months: | 47  |
| Number of sales over the last 6 months:  | 16  |
| Number of sales over the last 3 months:  | 11  |