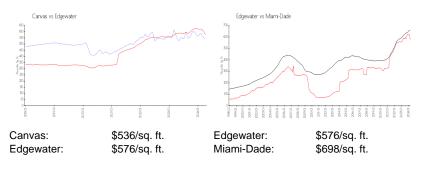

## **Inventory for Sale**

| Canvas     | 5% |
|------------|----|
| Edgewater  | 4% |
| Miami-Dade | 3% |

## Avg. Time to Close Over Last 12 Months

| Canvas     | 112 days |
|------------|----------|
| Edgewater  | 90 days  |
| Miami-Dade | 81 days  |

for hitted