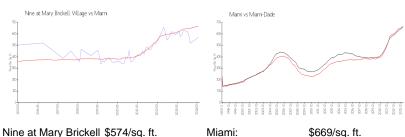

#### **Market Information**

Nine at Mary Brickell \$574/sq. ft. Village:

\$669/sq. ft.

Miami-Dade:

\$698/sq. ft.