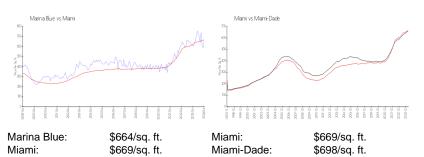

#### **Inventory for Sale**

| Marina Blue | 2% |
|-------------|----|
| Miami       | 4% |
| Miami-Dade  | 3% |

# Avg. Time to Close Over Last 12 Months

| Marina Blue | 90 days |
|-------------|---------|
| Miami       | 84 days |
| Miami-Dade  | 81 days |