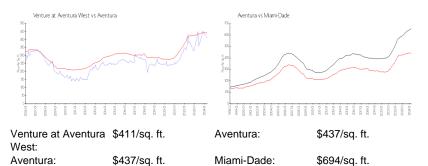

### **Market Information**

| Venture at Aventura West | 3% |
|--------------------------|----|
| Aventura                 | 5% |
| Miami-Dade               | 3% |