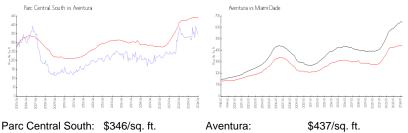

#### **Market Information**

| Fait Central South. | φ <b>340/</b> 5γ. π. | Aventura.   | φ437/SQ. Π.   |
|---------------------|----------------------|-------------|---------------|
| Aventura:           | \$437/sq. ft.        | Miami-Dade: | \$694/sq. ft. |